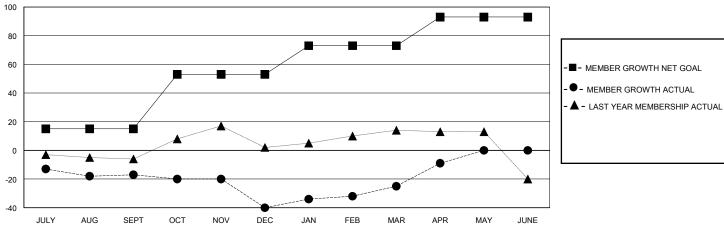

## GMT: LOCATION NEW HAMPSHIRE GMT CA

| Clubs         |               |             |               | Members               |                       |                         |                                                    |  |
|---------------|---------------|-------------|---------------|-----------------------|-----------------------|-------------------------|----------------------------------------------------|--|
|               | RESULTS FOR   | R 2023-2024 |               | RESULTS FOR 2023-2024 |                       |                         |                                                    |  |
| QUARTER       | NEW CLUB GOAL | NEW CLUBS   | DROPPED CLUBS | QUARTER MEMB          | ER GROWTH NET<br>GOAL | MEMBER GROWTH<br>ACTUAL | DROPPED<br>MEMBERS ACTUAL<br>(including transfers) |  |
| JULY/AUG/SEPT | 0             | 0           | 0             | JULY/AUG/SEPT         | 15                    | 26                      | 39                                                 |  |
| OCT/NOV/DEC   | 1             | 0           | 0             | OCT/NOV/DEC           | 38                    | 39                      | 59                                                 |  |
| JAN/FEB/MAR   | 0             | 0           | 0             | JAN/FEB/MAR           | 20                    | 25                      | 8                                                  |  |
| APR/MAY/JUNE  | 0             | 0           | 0             | APR/MAY/JUNE          | 20                    | 18                      | 2                                                  |  |